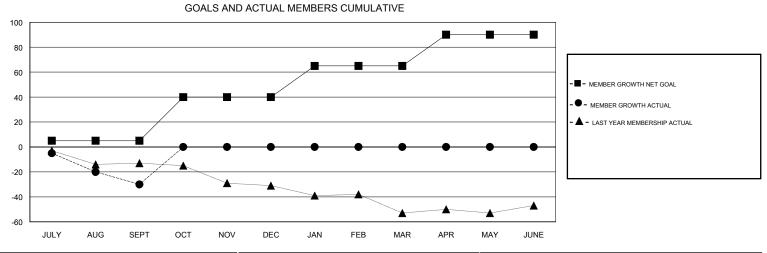

## STEVE ANTON **LOCATION KENTUCKY GMT CA** Clubs Members RESULTS FOR 2017-2018 RESULTS FOR 2017-2018 NEW CLUB GOAL NEW CLUBS DROPPED CLUBS MEMBER GROWTH NET MEMBER GROWTH DROPPED QUARTER QUARTER GOAL ACTUAL MEMBERS ACTUAL (including transfers) 0 0 5 11 41 JULY/AUG/SEPT JULY/AUG/SEPT 0 35 0 0 OCT/NOV/DEC OCT/NOV/DEC 0 0 0 25 0 0 JAN/FEB/MAR JAN/FEB/MAR 0 0 0 25 0 0 APR/MAY/JUNE APR/MAY/JUNE